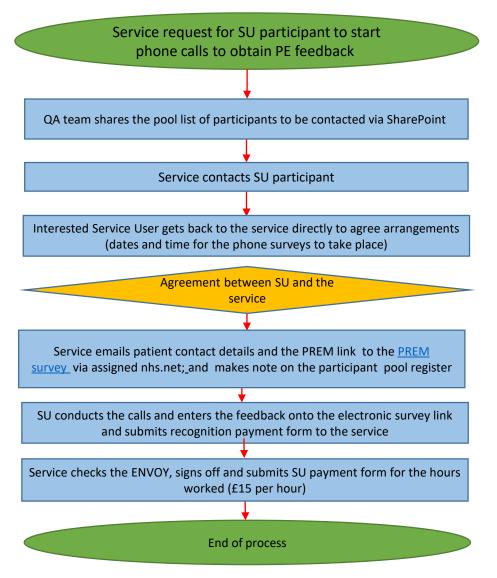

## How to request for SU participants to collect patient experience feedback via phone surveys

## What you need to know about this option to collect PE

- 1. Although Service Users are upskilled and have their DBS check as part of the Befriending Service project, this specific option for PE feedback collection is independent of the project and SU should not act as Befriender, but as volunteer SU.
- It is Service's responsibility to induct SU before commencing the calls and support him/her during the period of work
- It is between the service and service user to agree working days and hours
- Service users to be reimbursed £15 per hour for the time worked by the service through usual route
- 5. Service to seek local PPL for SU support
- Please contact QA team if you have any queries <u>elft.qa@nhs.net</u>